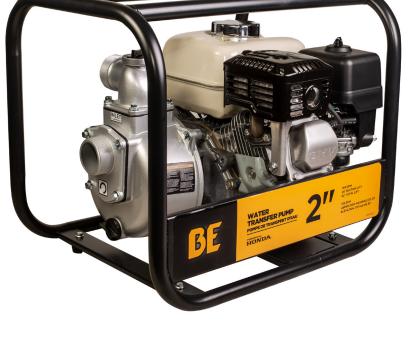

### 2" WATER TRANSFER PUMP WITH HONDA GX200 ENGINE

MODEL: WP-2065HL

TYPE:

GPM:

PSI:

- Extremely popular, general purpose pump that quickly moves large volumes of water.
- **Commercial Honda engine** with excellent weight to power ratio. Designed to be used all day, everyday.
- **The pump body** is made with aluminum to lower weight, and has a cast iron impeller for strength.
- **Steel roll cage** protects the machine and provides ergonomic hand holds to easily maneuver it.
- **Built-in data plate** includes all the key information the user would need to operate.